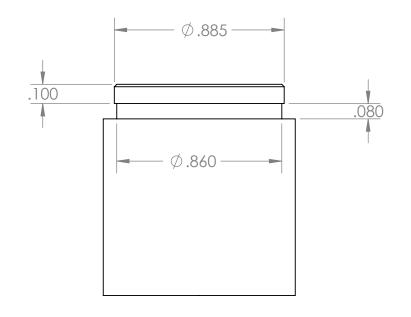

|                                                                                                                                                                                                                                   |             |         | UNLESS OTHERWISE SPECIFIED:                                                                                                           |           | NAME | DATE |                            |      |  |
|-----------------------------------------------------------------------------------------------------------------------------------------------------------------------------------------------------------------------------------|-------------|---------|---------------------------------------------------------------------------------------------------------------------------------------|-----------|------|------|----------------------------|------|--|
|                                                                                                                                                                                                                                   |             |         | DIMENSIONS ARE IN INCHES TOLERANCES: FRACTIONAL ± ANGULAR: MACH ± BEND ± TWO PLACE DECIMAL ± THREE PLACE DECIMAL ± INTERPEL GEOMETRIC | DRAWN     |      |      |                            |      |  |
| PROPRIETARY AND CONFIDENTIAL THE INFORMATION CONTAINED IN THIS DRAWING IS THE SOLE PROPERTY OF «INSERT COMPANY NAME HERE». ANY REPRODUCTION IN PART OR AS A WHOLE WITHOUT THE WRITTEN PERMISSION OF «INSERT COMPANY NAME HERE» IS |             |         |                                                                                                                                       | CHECKED   |      |      | TITLE:                     |      |  |
|                                                                                                                                                                                                                                   |             |         |                                                                                                                                       | ENG APPR. |      |      |                            |      |  |
|                                                                                                                                                                                                                                   |             |         |                                                                                                                                       | MFG APPR. |      |      |                            |      |  |
|                                                                                                                                                                                                                                   |             |         |                                                                                                                                       | Q.A.      |      |      |                            |      |  |
|                                                                                                                                                                                                                                   |             |         | TOLERANCING PER:  MATERIAL                                                                                                            | COMMENTS: |      |      | SIZE DWG. NO. REV          |      |  |
|                                                                                                                                                                                                                                   | NEXT ASSY   | USED ON | FINISH                                                                                                                                |           |      |      | Saiper Feedned             | CK   |  |
| PROHIBITED.                                                                                                                                                                                                                       | APPLICATION |         | DO NOT SCALE DRAWING                                                                                                                  |           |      |      | SCALE: 2:1 WEIGHT: SHEET 1 | OF 1 |  |
| F                                                                                                                                                                                                                                 | 1           |         | 2                                                                                                                                     |           |      | 2    | 1                          |      |  |